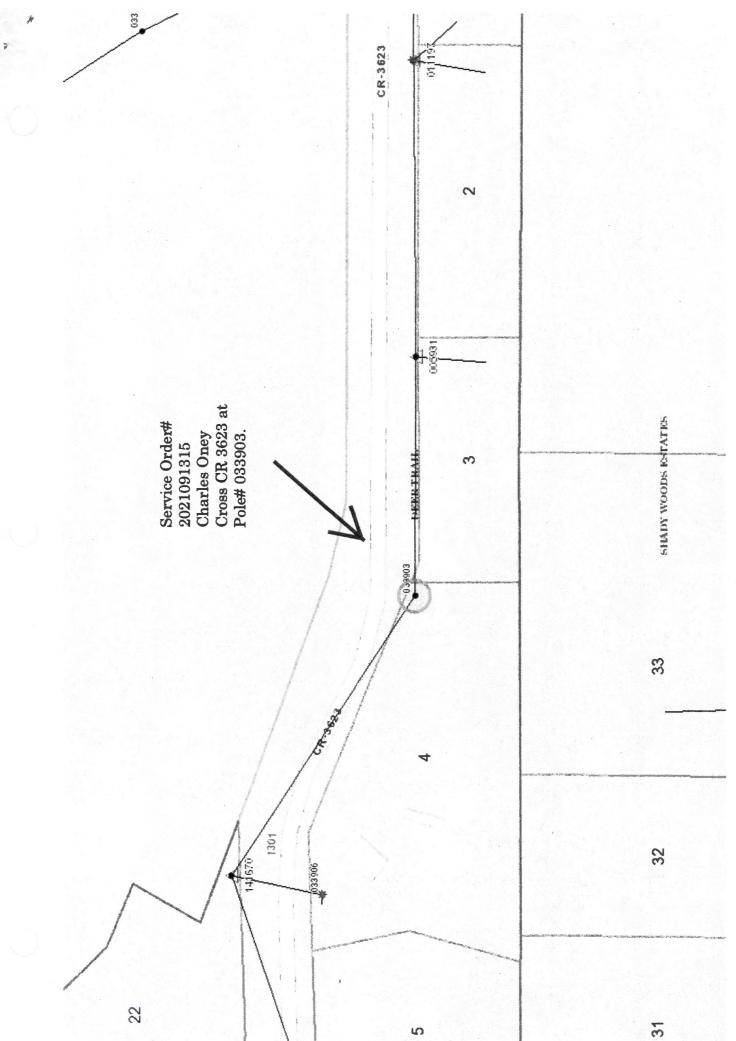

> Farmers Electric Cooperative Member: CHARLES ONEY Service Order Number: 2021091315

Greetings:

Farmers Electric Cooperative, Inc. is requesting permission to construct electrical power distribution facilities which will cross County Road <u>3623</u> which is located 740 ft west of CR 3622 in Hunt County, Texas.

Site location map and construction sketches are enclosed. The construction sketch details the proposed work. All road crossings will have a minimum vertical clearance of 22 feet.

If you have any questions, please contact me at any time.