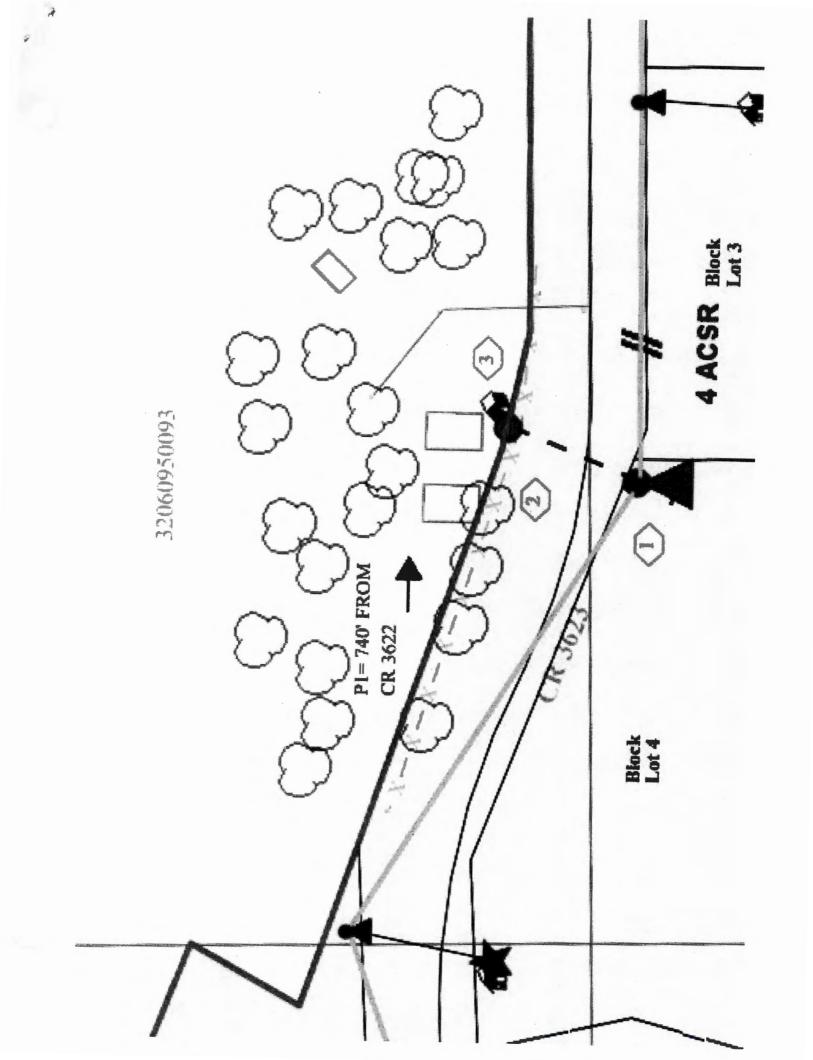

> Farmers Electric Cooperative Member: CHARLES ONEY Service Order Number: 2021091315

Greetings:

Farmers Electric Cooperative, Inc. is requesting permission to construct electrical power distribution facilities which will cross County Road <u>3623</u> which is located 740 ft west of CR 3622 in Hunt County, Texas.

Site location map and construction sketches are enclosed. The construction sketch details the proposed work. All road crossings will have a minimum vertical clearance of 22 feet.

If you have any questions, please contact me at any time.